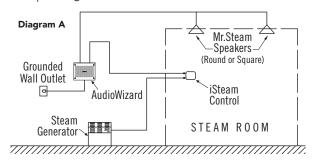

# AudioWizard™

The AudioWizard sound system is the perfect way to introduce music into your steam room or shower. The AudioWizard is easy to install and is compatible with many audio sources such as portable music players and smart phones equipped with Bluetooth®.

The AudioWizard can be controlled with the iSteam steambath control or with the AudioWizard stand-alone control.

Just pair your Bluetooth® device and start playing your favorite music. Digital files or internet radio from your audio device will be streamed wirelessly to the AudioWizard.

# **Control Options for the AudioWizard**

A. Operating the AudioWizard with the iSteam control.

**B.** Operating the AudioWizard with the AudioWizard stand-alone control.