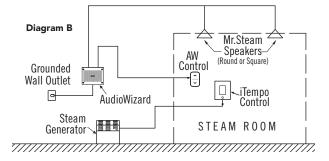

# AudioWizard™

The AudioWizard sound system is the perfect way to introduce music into your steam room or shower. The AudioWizard is easy to install and is compatible with many audio sources such as portable music players and smart phones equipped with Bluetooth®.

The AudioWizard can be controlled with the iSteam steambath control or with the AudioWizard stand-alone control.

Just pair your Bluetooth® device and start playing your favorite music. Digital files or internet radio from your audio device will be streamed wirelessly to the AudioWizard.

# **Control Options for the AudioWizard**

A. Operating the AudioWizard with the iSteam control.

**B.** Operating the AudioWizard with the AudioWizard stand-alone control.