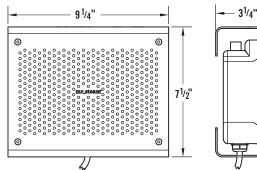

Part Number: MS AudioWizard2.0

Mechanical

• Weight: 5 pounds

• Dimensions (w x H x D): 91/4" x 71/2" x 31/4"