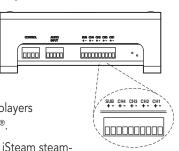

## **Speaker Connections**

### WARNING

**NOTE**: This unit is designed to connect 4 speakers and one subwoofer.

**DO NOT** connect speaker ground wires together.

**DO NOT** bridge channels